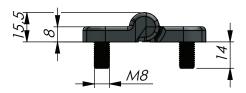

## References, Accessories:

- P/N: 022142, Nut for M8.
- P/N: 032156, Serrated washer for M8.

External lift-off hinge with cast-in M8-bolts. Available in left and right hinged version. Version for left hinged door is shown in the drawing. Opening angle 180°. Nuts or washers are not supplied with the hinge, but may be ordered separately (see part numbers under "References, Accessories" on this page).