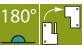

## References, Accessories:

- P/N: 022142, Nut for M8.
- P/N: 032156, Serrated washer for M8.

External lift-off hinge with cast-in M8-bolts. Available in left and right hinged version. Version for left hinged door is shown in the drawing. Opening angle 180°. Nuts or washers are not supplied with the hinge, but may be ordered separately (see part numbers under "References, Accessories" on this page).

## External Lift-Off Hinge - 180° Opening Angle

| P/N        | Description                             |
|------------|-----------------------------------------|
| 321664-065 | For right hinged door (RH)              |
| 321665-065 | For left hinged door (LH) (shown above) |