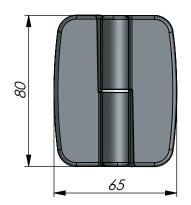

## External Lift-Off Hinge - 180° Opening Angle

| P/N        | Description                             |
|------------|-----------------------------------------|
| 321664-065 | For right hinged door (RH)              |
| 321665-065 | For left hinged door (LH) (shown above) |