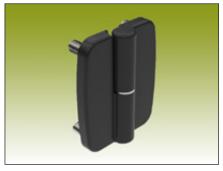

## References, Accessories:

- P/N: 022142, Nut for M8.
- P/N: 032156, Serrated washer for M8.

External lift-off hinge with cast-in M8-bolts. Available in left and right hinged version. Version for left hinged door is shown in the drawing. Opening angle 180°. Nuts or washers are not supplied with the hinge, but may be ordered separately (see part numbers under "References, Accessories" on this page).

## External Lift-Off Hinge - 180° Opening Angle

| P/N        | Description                             |
|------------|-----------------------------------------|
| 321664-065 | For right hinged door (RH)              |
| 321665-065 | For left hinged door (LH) (shown above) |