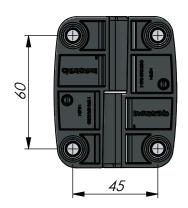

## External Lift-Off Hinge - 180° Opening Angle

| P/N        | Description                             |
|------------|-----------------------------------------|
| 321664-065 | For right hinged door (RH)              |
| 321665-065 | For left hinged door (LH) (shown above) |